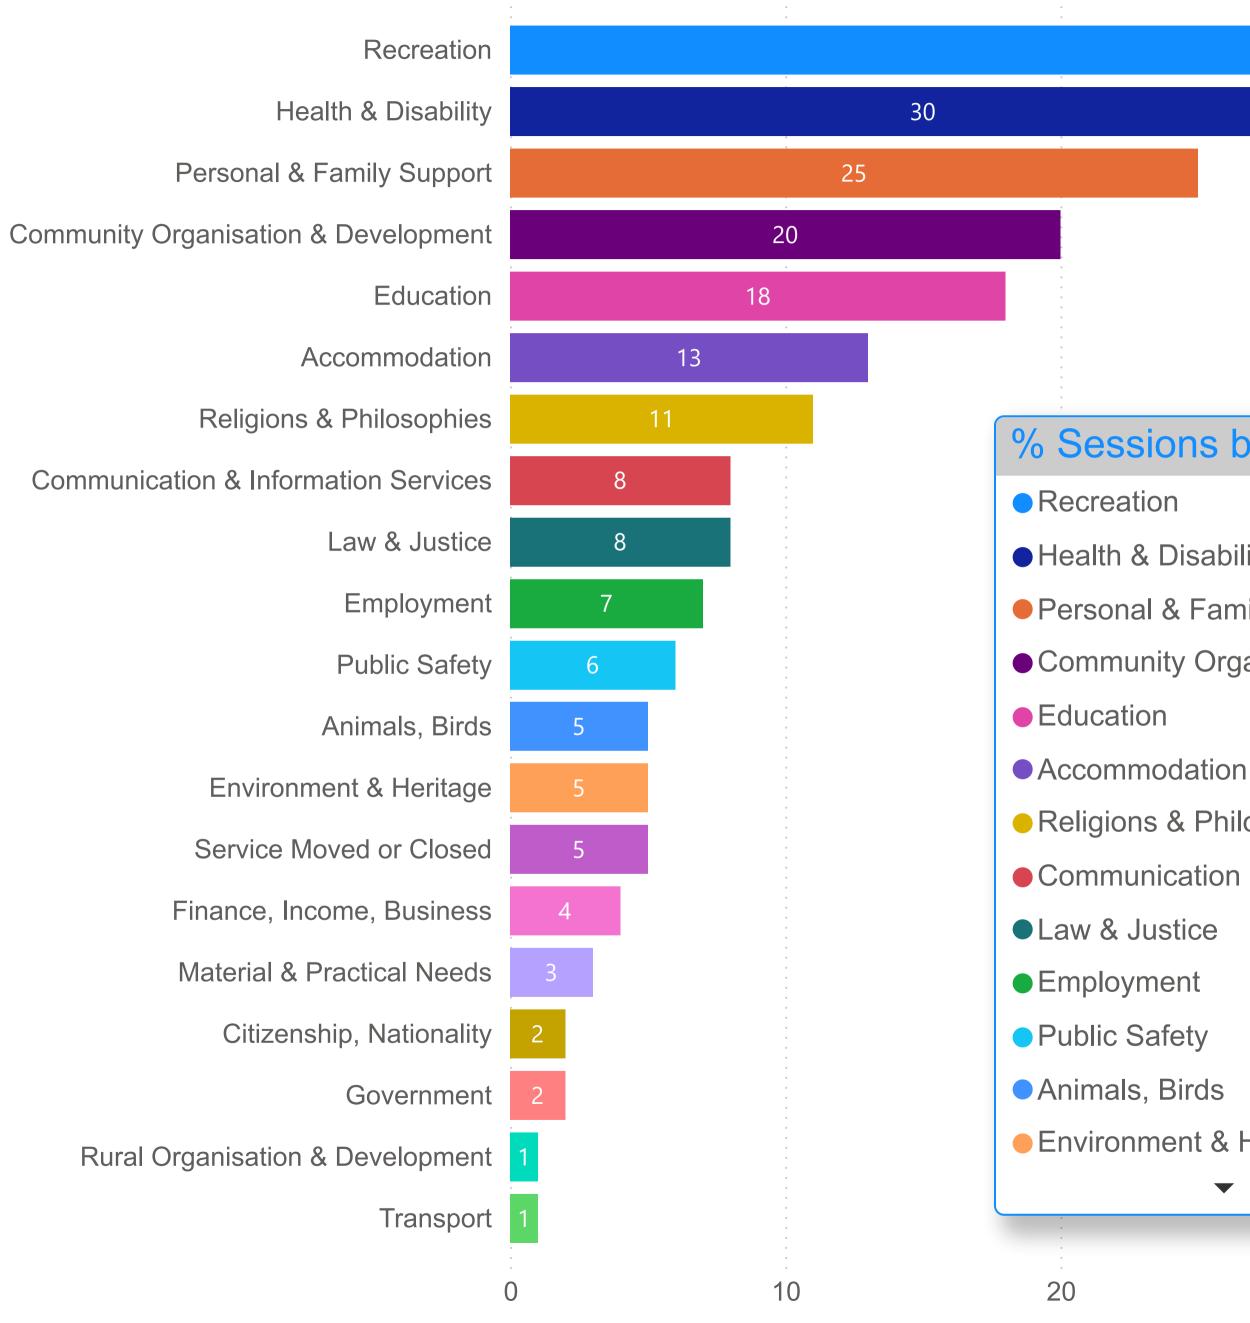

# Port Augusta - Organisation Count by Primary Category (FY 2021-2022)

## % Sessions by Primary Category

- Health & Disability
- Personal & Family Support
- Community Organisation ...
- Religions & Philosophies
- Communication & Informat...
- Environment & Heritage

 $\mathbf{\nabla}$ 