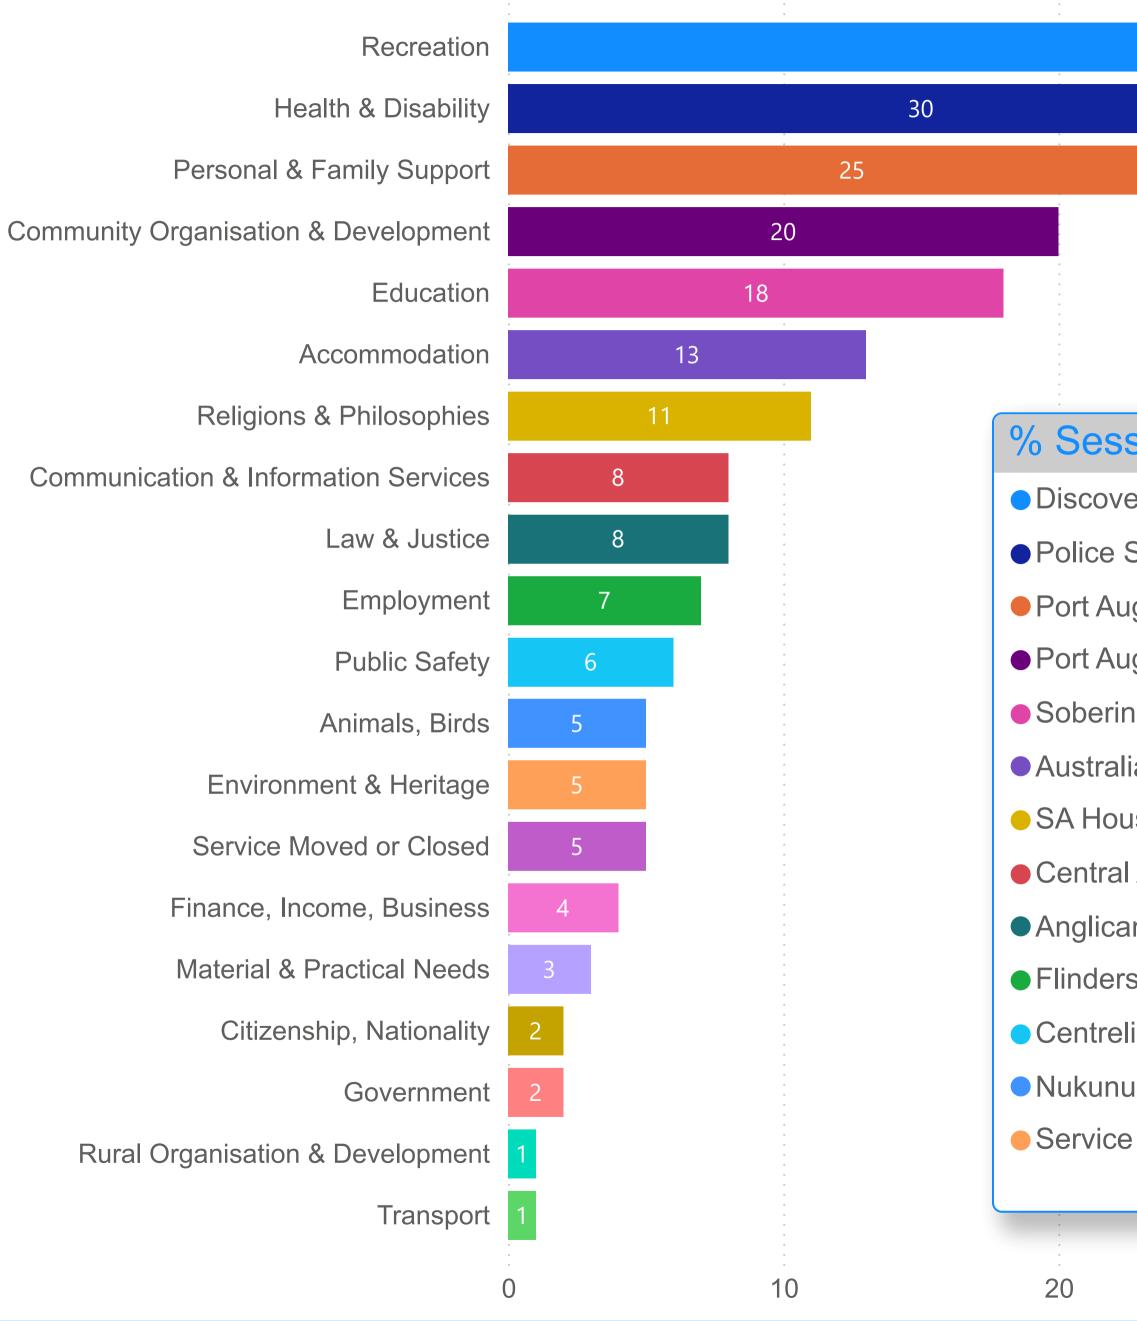

## Port Augusta - Sessions by Organisation (FY 2021-2022)

### % Sessions by Organisation

65

- Discovery Parks Port Au...
- Police Station Port Augusta
- Port Augusta Big 4 Holida…
- Port Augusta Hospital & R…
- Sobering Up Unit Port Au...
- Australian Electoral Comm...
- SA Housing Authority Po...
- Central Augusta Football ...
- Anglican Parish of Port Au...
- Flinders Terrace Health Ce...
- Centrelink Port Augusta
- Nukunu Heritage Association
- Service SA Port Augusta